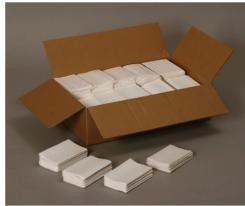

The Diaper-Depot® provides a clean, protective compartment to store extra liners. Each unit holds approximately 50 liners.

**FEATURES** 

1 Liners come in 500 and 1000 count cases.

2 Plastic coat on one side.

Bed liners are available in quantities of:

- 500 Item# 4330-500
- · 1000 Item# 4330

This Bed Liner is best used with the Horizontal, Vertical and Basic models of the Diaper-Depot

The illustrations and descriptions herein are applicable to production as of the date of this Cut Sheet. The manufacturer reserves the right to, and does from time to time, make changes and improvements in designs and dimensions.