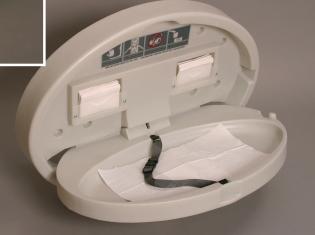

The Diaper-Depot® provides a clean, protective compartment to store extra liners. Each unit holds approximately 50 liners.

**FEATURES** 

1 Liners come in 500 and 1000 count cases.

2 Plastic coat on one side.

## **Bed Liner for Oval Diaper-Deport Models 4-Fold**

Open Bed Liner