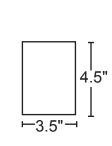

## **Bed Liner for Oval Diaper-Deport Models 4-Fold**

Open Bed Liner

#### Specification:

The dimensions of an open bed liner is 18" x 13".

One side is absorbent, similar to a paper towel. The other sided is coated to prevent leaks.

2-ply paper/1-ply poly, Matte Finish.

The folded Bed Liner is 4.5" x 3.5".