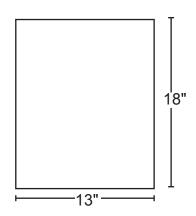

# **Bed Liner for Horizontal, Vertical and Basic Diaper-Depot Models 3 Fold**

Open Bed Liner

#### Specification:

The dimensions of an open bed liner is 18" x 13".

One side is absorbent, similar to a paper towel. The other sided is coated to prevent leaks.

2-ply paper/1-ply poly, Matte Finish.

The folded Bed Liner is 6.5" x 4.5".