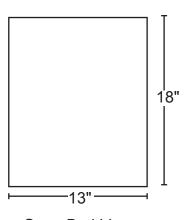

#### Specification:

The dimensions of an open bed liner is 18" x 13".

One side is absorbent, similar to a paper towel. The other sided is coated to prevent leaks.

2-ply paper/1-ply poly, Matte Finish.

The folded Bed Liner is 6.5" x 4.5".

#### Specification:

The dimensions of an open bed liner is 18" x 13".

One side is absorbent, similar to a paper towel. The other sided is coated to prevent leaks.

2-ply paper/1-ply poly, Matte Finish.

The folded Bed Liner is 4.5" x 3.5".