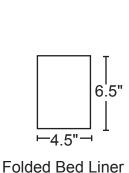

#### Specification:

The dimensions of an open bed liner is 18" x 13".

One side is absorbent, similar to a paper towel. The other sided is coated to prevent leaks.

2-ply paper/1-ply poly, Matte Finish.

The folded Bed Liner is 6.5" x 4.5".

#### Specification:

The dimensions of an open bed liner is 18" x 13".

One side is absorbent, similar to a paper towel. The other sided is coated to prevent leaks.

2-ply paper/1-ply poly, Matte Finish.

The folded Bed Liner is 4.5" x 3.5".